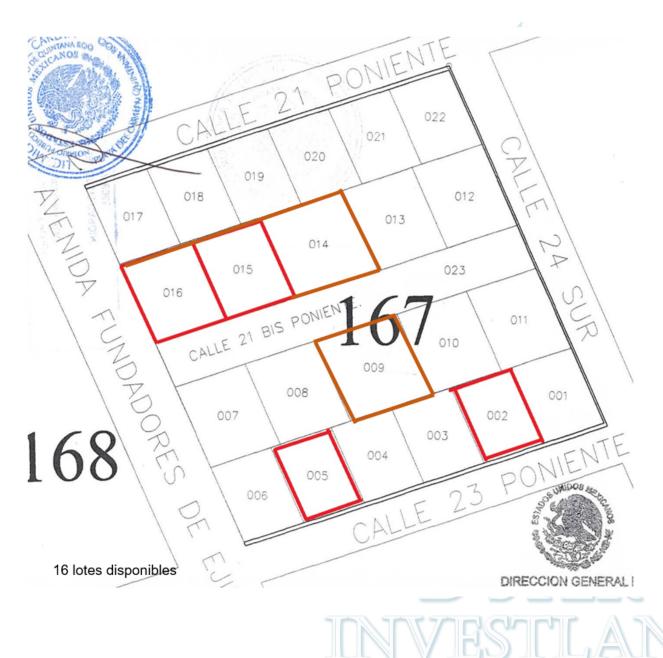

Location:

Apple 167 - REG. 015, [ 16 LOTS AVAILABLE ] Apple 173 - REG. 015, [ 06 LOTS AVAILABLE ]

#### \$250.00 USD M2 (per square meter)

|                 |           | Lot Number | Area   |  |  |
|-----------------|-----------|------------|--------|--|--|
| LOTESMANZANA167 |           |            |        |  |  |
| 1               | AVAILABLE | LOT 001    | 345.05 |  |  |
| 2               | AVAILABLE | LOT 003    | 345.05 |  |  |
| 3               | AVAILABLE | LOT 004    | 345.05 |  |  |
| 4               | AVAILABLE | LOT 006    | 345.05 |  |  |
| 5               | AVAILABLE | LOT 007    | 426.58 |  |  |
| 6               | AVAILABLE | LOT 008    | 426.58 |  |  |
| 7               | AVAILABLE | LOT 010    | 426.58 |  |  |
| 8               | AVAILABLE | LOT 011    | 426.58 |  |  |
| 9               | AVAILABLE | LOT 012    | 426.58 |  |  |
| 10              | AVAILABLE | LOT 013    | 426.58 |  |  |
| 11              | AVAILABLE | LOT 017    | 345.05 |  |  |
| 12              | AVAILABLE | LOT 018    | 345.05 |  |  |
| 13              | AVAILABLE | LOT 019    | 345.05 |  |  |
| 14              | AVAILABLE | LOT 020    | 345.05 |  |  |
| 15              | AVAILABLE | LOT 021    | 345.05 |  |  |
| 16              | AVAILABLE | LOT 022    | 345.05 |  |  |

| LOTE 017 | FINMAG OVER SEAS S.A. DE C.V. | 345.05 |
|----------|-------------------------------|--------|
| LOTE 018 | FINMAG OVER SEAS S.A. DE C.V. | 345.05 |
| LOTE 019 | FINMAG OVER SEAS S.A. DE C.V. | 345.05 |
| LOTE 020 | FINMAG OVER SEAS S.A. DE C.V. | 345.05 |
| LOTE 021 | FINMAG OVER SEAS S.A. DE C.V. | 345.05 |
| LOTE 022 | FINMAG OVER SEAS S.A. DE C.V. | 345.05 |
|          |                               |        |