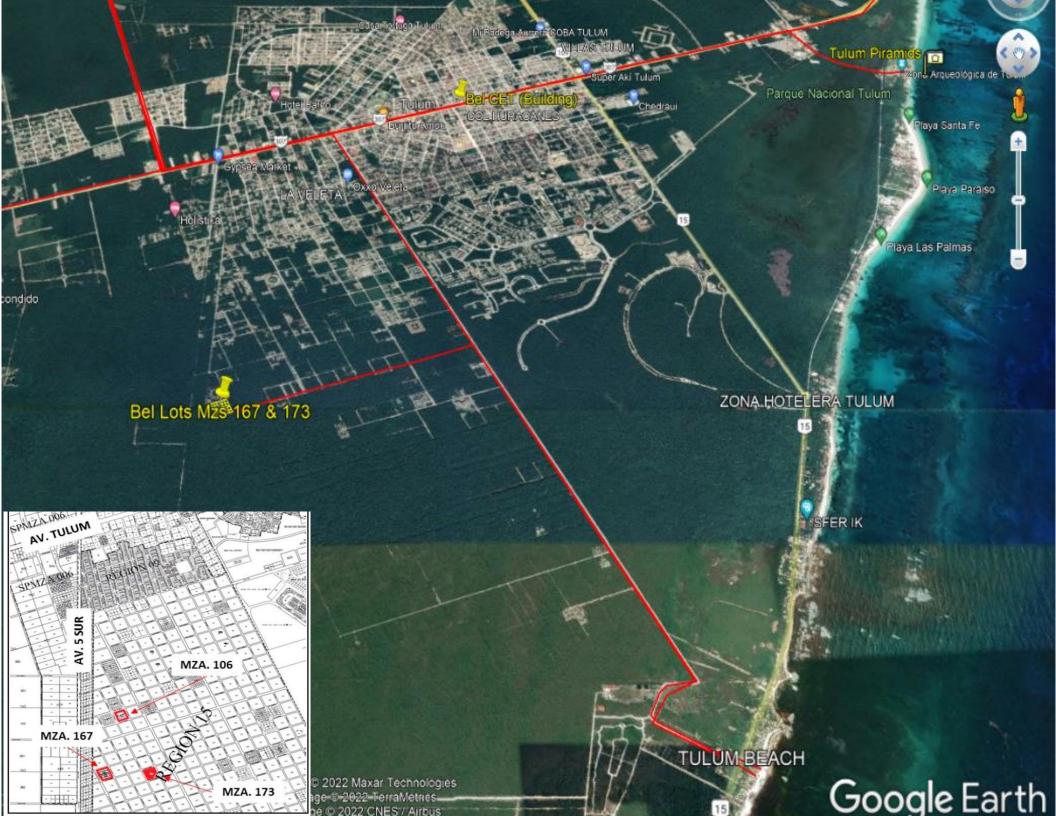

Location:

Apple 167 - REG. 015, [ 16 LOTS AVAILABLE ] Apple 173 - REG. 015, [ 06 LOTS AVAILABLE ]

#### **IV. LOCATION AND DISTANCES**

- 5 Minutes from Tulum Beach (5.4 km)
- 8 minutes Downtown Tulum (5.4 km)
- 15 Minutes to the Archaeological Site of Tulum (9.2 km)

Tulum Piramids

15

Bel Lots 173

Bel Lots Mzs 167

• 20 Minutes Tulum Airport (projected 2024) (20 km)\*