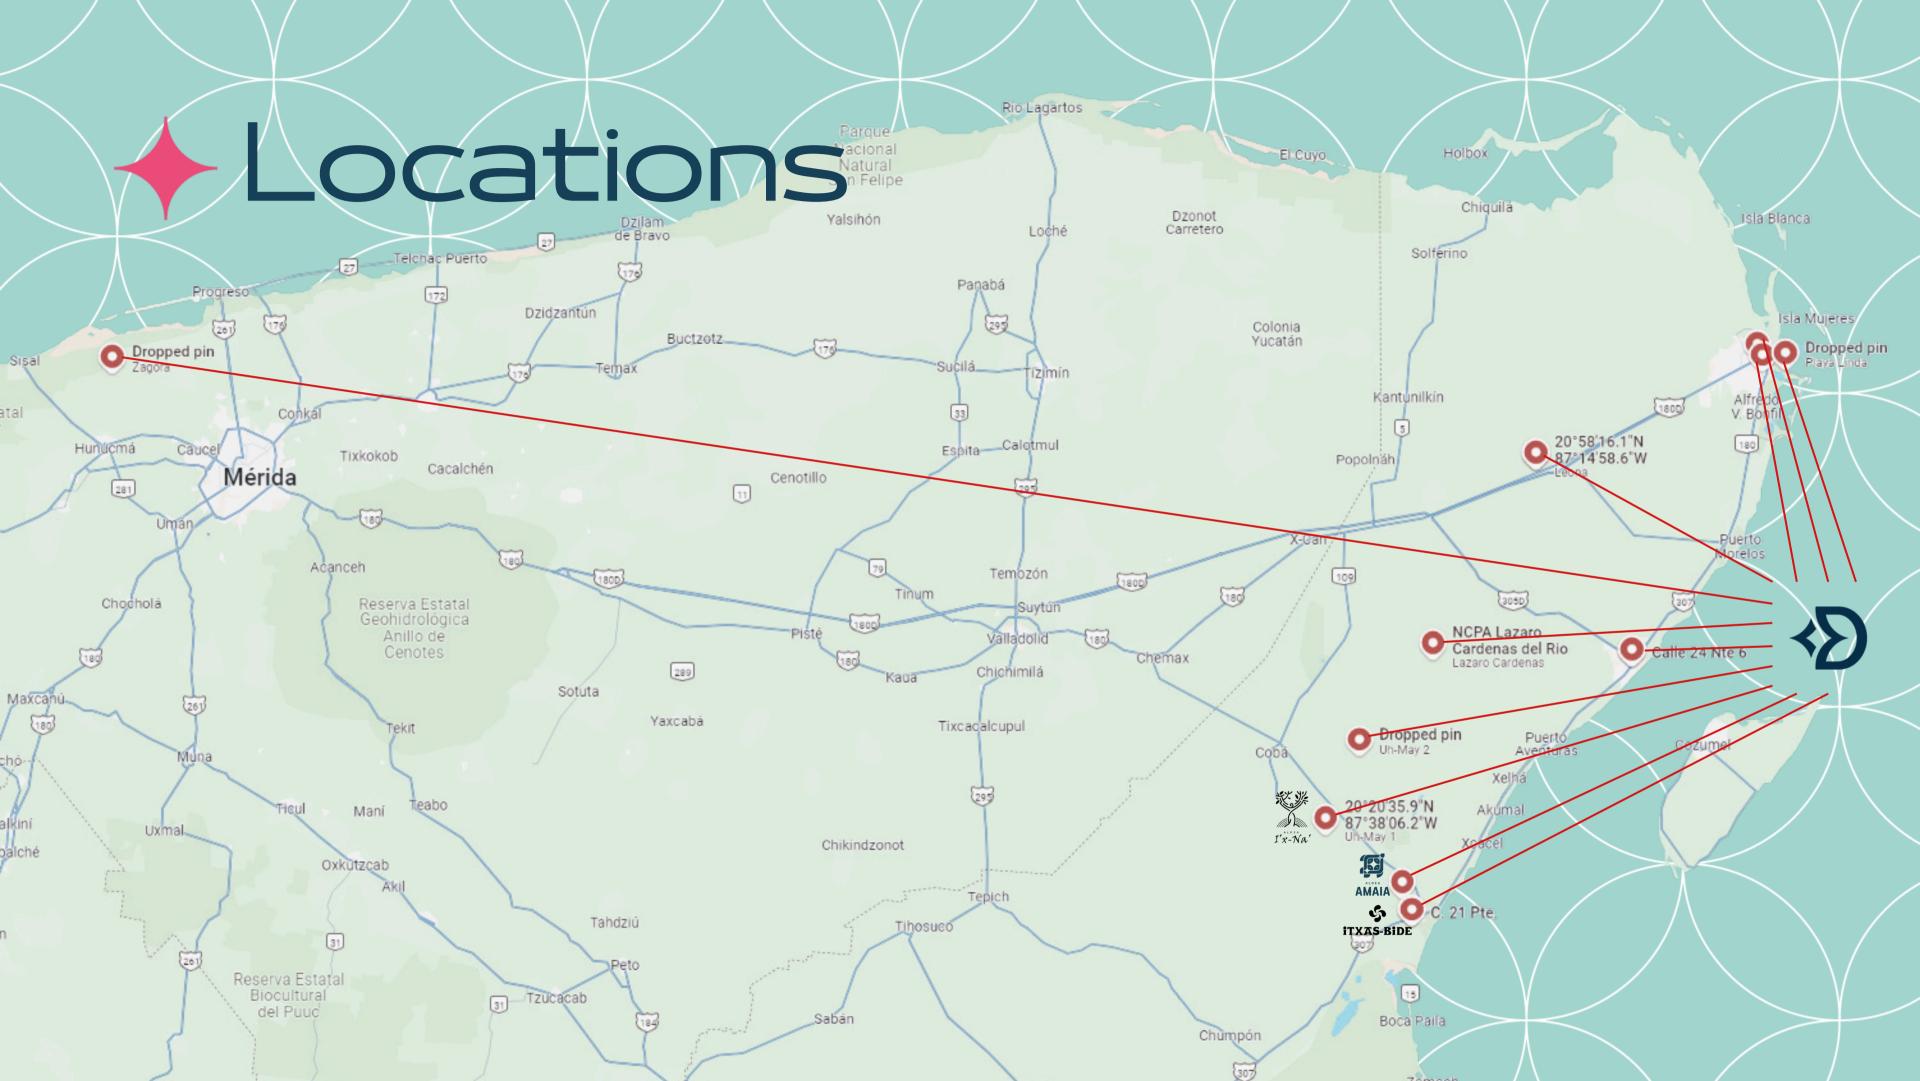

#### Aldea AMAIA

"AMAIA: Principio del Fin"; donde el fin es el comienzo con una nueva armonía.

Aldea Amaia Tulum: Un oasis que te invita a vivir de manera relajada, inmersiva y holística, rodeado espacios verdes. Son lotes residenciales integrados en senderos naturales, con amenities, casa club y comercios, a tan solo solo 5 minutos del Centro de Tulum y de la Estación del Trén Maya.

#### Itxas Bide

"Camino al Mar", un diseño arquitectónico que conecta con el mar.

"Descubre Ixtas Bide, un desarrollo en Tulum inspirado en la arquitectura icónica de Legorreta y Luis Barragán. Disfruta de 3 departamentos exclusivos de 2 recámaras + 1 Lock Off, cada uno con terraza privada. Relájate en su Rooftop Pool y conecta con la esencia del mar y su cercanía a tan solo solo 5 minutos de la playa.

#### Aldea l'x-Na'

"I'x-Na': Madre Tierra": vive de manera inmersiva con la fuente de la vida.

Aldea l'x-Na'es un desarrollo en Francisco Uh May, entre Coba y Tulum, en el corazón de la selva Maya, donde se fusiona la esencia y cultura ancestral con la belleza natural, creando un refugio para aquellos que buscan vivir en equilibrio con el entorno. Actualmente en fase de generación, lanzamiemto en 2026