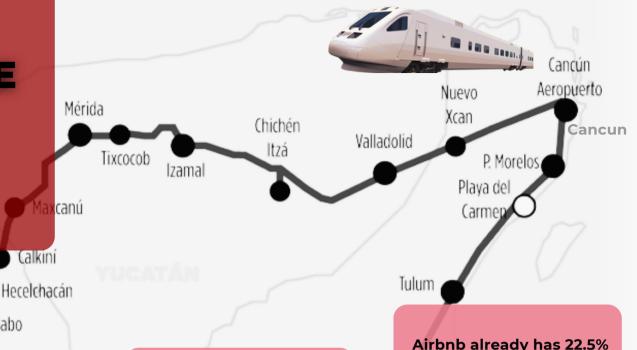

#### Airbnb already has 22.5% of the total room supply

in Ouintana Roo. Statistics say that, at the end of 2021, there are 107,128 hotel rooms, while the Airdna portal highlights that Airbnb offers 31.134 accommodations In Tulum, where there is a boom in the development of hotels and residential properties, there are 8,138 hotel rooms, but they compete with 6,260 Airbnb accommodation.

### Maya Train 1,500 km and **New Tulum Airport**

Both projects are expected to be finished by 2024. this new infrastructure will attract 4 million tourists. Hotel industry revenue is expected to register an annual growth rate of nearly 13% over the next four years, reaching \$9.76 billion in 2026.