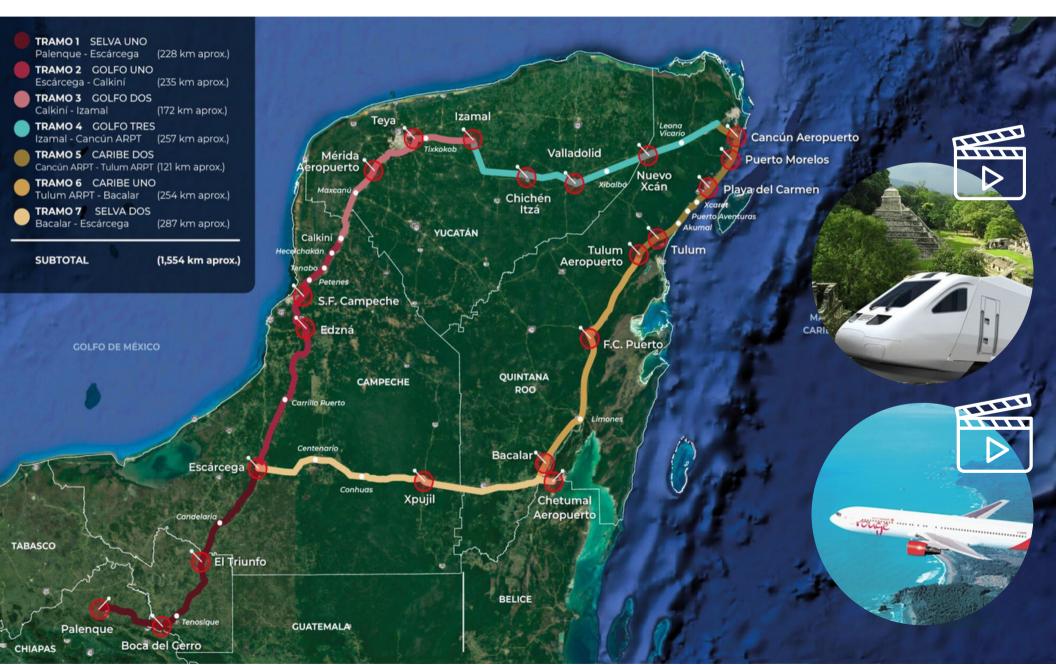

### Maya Train 1,500 km and **New Tulum Airport**

Both projects are expected to be finished by 2024. this new infrastructure will attract 4 million tourists. Hotel industry revenue is expected to register an annual growth rate of nearly 13% over the next four years, reaching \$9.76 billion in 2026.