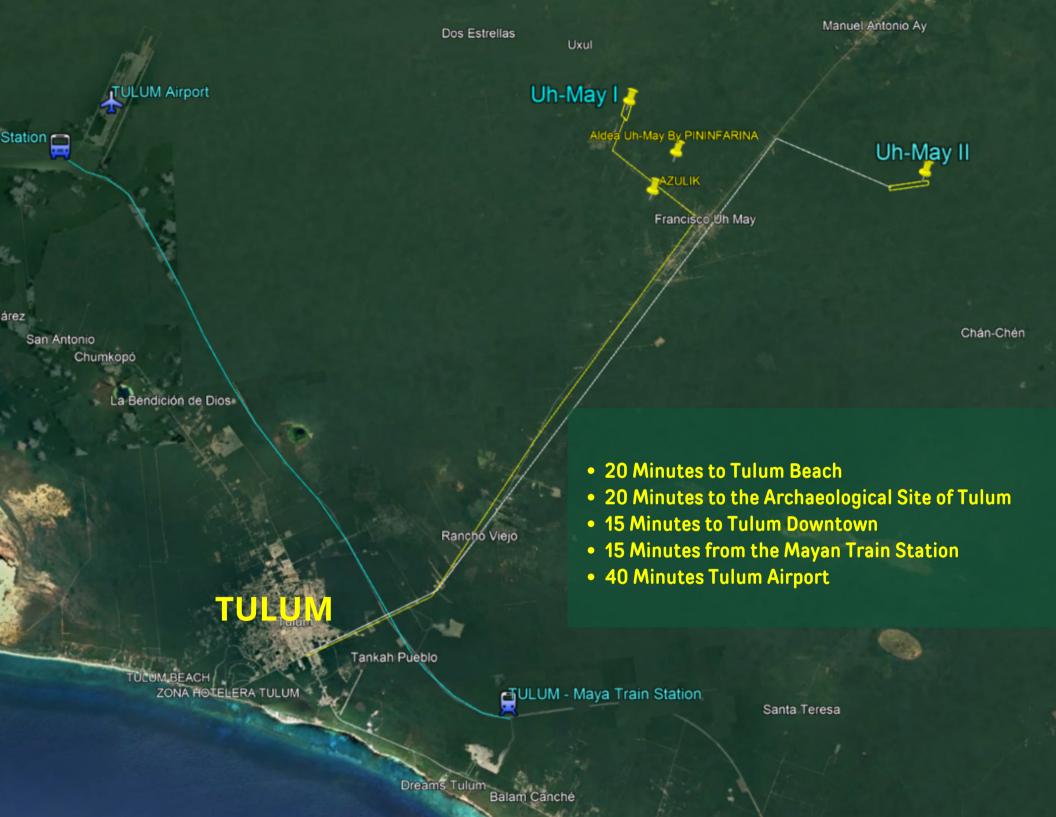

## **20 MINUTS TO TULUM BEACH**

### Maya Train and Tulum Airport

- Maya Train: two stops 15 Minutes in Tulum Downtown and one in Tulum Airport
- Tulum Airport 40 Minutes