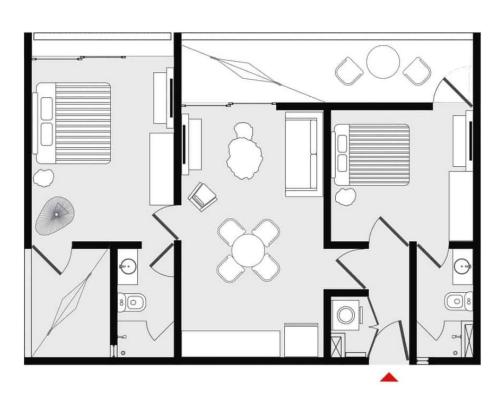

#### **FLOORPLANS**

#### ZAMIRA TYPE A 101,102,201,202

**AREAS** 

TOTAL

899.22 ft<sup>2</sup> 83.54 m<sup>2</sup> 72.35 m<sup>2</sup>

INTERIOR 778.77 ft<sup>2</sup>

TERRACE 120.45 ft<sup>2</sup> 11.19 m<sup>2</sup>

**BEDROOMS BATHROOMS** 