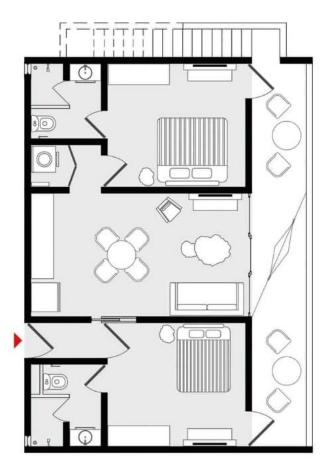

#### **FLOORPLANS**

#### ZAMIRA TYPE A 101,102,201,202

**AREAS** 

TOTAL

899.22 ft<sup>2</sup> 83.54 m<sup>2</sup> 72.35 m<sup>2</sup>

INTERIOR 778.77 ft<sup>2</sup>

TERRACE 120.45 ft<sup>2</sup> 11.19 m<sup>2</sup>

**BEDROOMS BATHROOMS** 