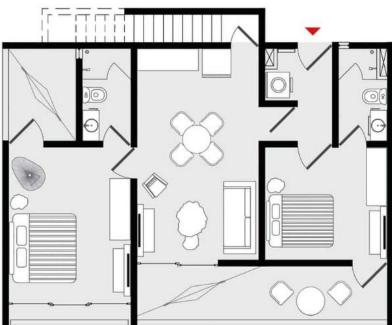

#### **FLOORPLANS**

#### ZAMIRA PH TYPE B 303,304

#### **AREAS**

TOTAL INTERIOR TERRACE ROOFTOP

1278.21 ft<sup>2</sup> 735.07 ft<sup>2</sup>

118.75 m<sup>2</sup> 68.29 m<sup>2</sup>

182.23 ft<sup>2</sup> 16.93 m<sup>2</sup>

360.91 ft<sup>2</sup>

33.53 m<sup>2</sup>

**BEDROOMS** 

**BATHROOMS** 

The developer keeps the right to do minor changes to the project El desarrollador se reserva el derecho de realizar cambios menores en el proyecto