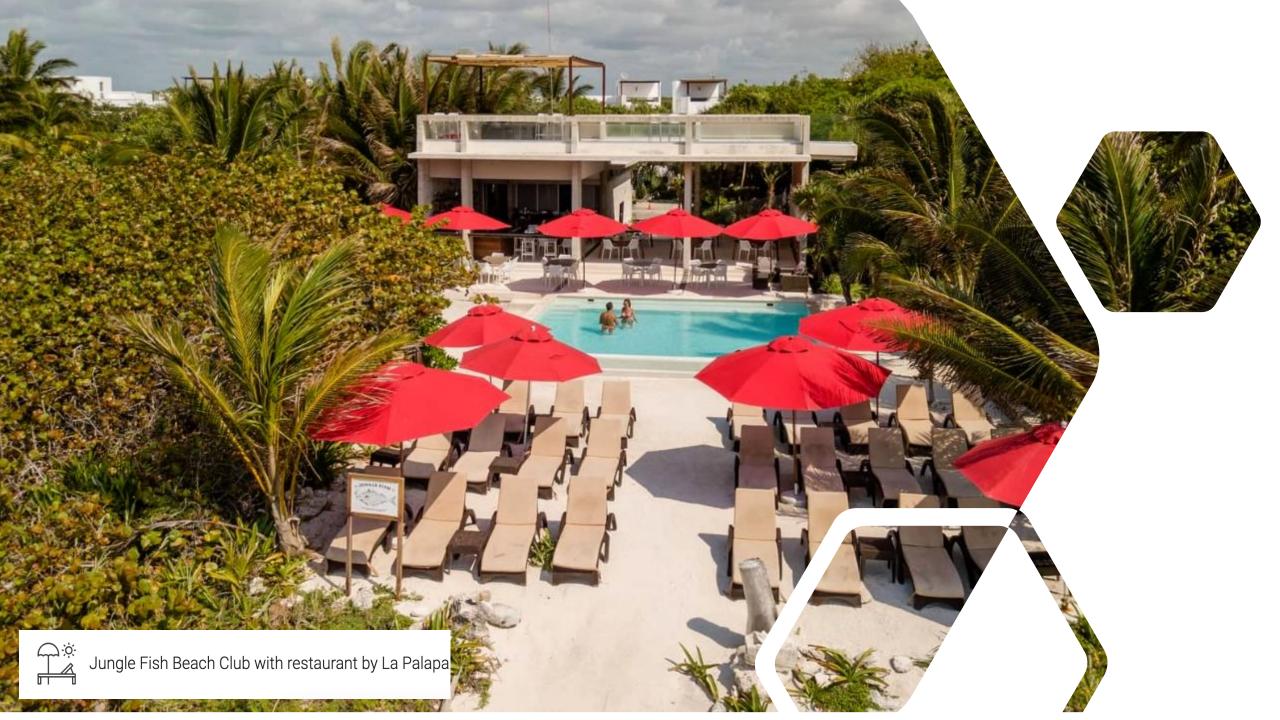

#### **LIFESTYLE**

As a homeowner of this community you have also access to:

TAO Wellness Center

Jungle Fish Beach Club with restaurant by La Palapa

TAO Wellness Center is an architectural masterpiece that blends perfectly with the jungle. A sanctuary for health, relaxation and soothing of the body, mind and spirit.

## Jungle Fish Beach Club with restaurant by La Palapa